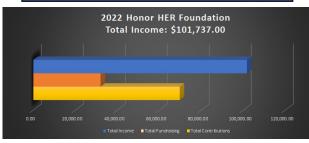

# **Financial Overview** Donations & Expenditures

| Community/Corporate & Charity Income                                                                                                  |                                                                                                          |
|---------------------------------------------------------------------------------------------------------------------------------------|----------------------------------------------------------------------------------------------------------|
|                                                                                                                                       |                                                                                                          |
| Individual Direct                                                                                                                     | 32,628.96                                                                                                |
| Individual Non-Direct                                                                                                                 | 111.15                                                                                                   |
| Corporate                                                                                                                             | 11,738.41                                                                                                |
| Civic Groups                                                                                                                          | 9,243.00                                                                                                 |
| Religious Organizations                                                                                                               | 1,000.00                                                                                                 |
| Fundraising                                                                                                                           | \$32,015.00                                                                                              |
| Foundations                                                                                                                           | \$15,000.00                                                                                              |
| Interest                                                                                                                              | 0.48                                                                                                     |
| Total Income                                                                                                                          | 101,737.00                                                                                               |
|                                                                                                                                       |                                                                                                          |
| Operational                                                                                                                           | Expenses                                                                                                 |
|                                                                                                                                       |                                                                                                          |
| Marketing                                                                                                                             | \$3,291.88                                                                                               |
| Marketing<br>Transportation                                                                                                           | \$3,291.88<br>\$3,080.44                                                                                 |
| ų                                                                                                                                     |                                                                                                          |
| Transportation                                                                                                                        | \$3,080.44                                                                                               |
| Transportation<br>Fundraising Expenditures                                                                                            | \$3,080.44<br>\$27,410.96                                                                                |
| Transportation<br>Fundraising Expenditures<br>Fees and Subscriptions                                                                  | \$3,080.44<br>\$27,410.96<br>\$537.93                                                                    |
| Transportation<br>Fundraising Expenditures<br>Fees and Subscriptions<br>Office                                                        | \$3,080.44<br>\$27,410.96<br>\$537.93<br>\$9,752.54                                                      |
| Transportation<br>Fundraising Expenditures<br>Fees and Subscriptions<br>Office<br>Miscellaneous                                       | \$3,080.44<br>\$27,410.96<br>\$537.93<br>\$9,752.54<br>\$175.00                                          |
| Transportation<br>Fundraising Expenditures<br>Fees and Subscriptions<br>Office<br>Miscellaneous<br>Travel                             | \$3,080.44<br>\$27,410.96<br>\$537.93<br>\$9,752.54<br>\$175.00<br>\$434.69                              |
| Transportation<br>Fundraising Expenditures<br>Fees and Subscriptions<br>Office<br>Miscellaneous<br>Travel<br>Faith House              | \$3,080.44<br>\$27,410.96<br>\$537.93<br>\$9,752.54<br>\$175.00<br>\$434.69<br>\$22,952.38               |
| Transportation<br>Fundraising Expenditures<br>Fees and Subscriptions<br>Office<br>Miscellaneous<br>Travel<br>Faith House<br>Donations | \$3,080.44<br>\$27,410.96<br>\$537.93<br>\$9,752.54<br>\$175.00<br>\$434.69<br>\$22,952.38<br>\$1,580.00 |

**Give with Confidence:** More than 80% of donations go toward providing housing and services to homeless women veterans