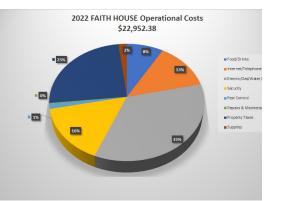

# **Financial Overview** Donations & Expenditures

| Community/Corporate & Charity Income                                                                                                  |                                                                                                          |
|---------------------------------------------------------------------------------------------------------------------------------------|----------------------------------------------------------------------------------------------------------|
|                                                                                                                                       |                                                                                                          |
| Individual Direct                                                                                                                     | 32,628.96                                                                                                |
| Individual Non-Direct                                                                                                                 | 111.15                                                                                                   |
| Corporate                                                                                                                             | 11,738.41                                                                                                |
| Civic Groups                                                                                                                          | 9,243.00                                                                                                 |
| Religious Organizations                                                                                                               | 1,000.00                                                                                                 |
| Fundraising                                                                                                                           | \$32,015.00                                                                                              |
| Foundations                                                                                                                           | \$15,000.00                                                                                              |
| Interest                                                                                                                              | 0.48                                                                                                     |
| Total Income                                                                                                                          | 101,737.00                                                                                               |
|                                                                                                                                       |                                                                                                          |
| Operational                                                                                                                           | Expenses                                                                                                 |
|                                                                                                                                       |                                                                                                          |
| Marketing                                                                                                                             | \$3,291.88                                                                                               |
| Marketing<br>Transportation                                                                                                           | \$3,291.88<br>\$3,080.44                                                                                 |
| ų                                                                                                                                     |                                                                                                          |
| Transportation                                                                                                                        | \$3,080.44                                                                                               |
| Transportation<br>Fundraising Expenditures                                                                                            | \$3,080.44<br>\$27,410.96                                                                                |
| Transportation<br>Fundraising Expenditures<br>Fees and Subscriptions                                                                  | \$3,080.44<br>\$27,410.96<br>\$537.93                                                                    |
| Transportation<br>Fundraising Expenditures<br>Fees and Subscriptions<br>Office                                                        | \$3,080.44<br>\$27,410.96<br>\$537.93<br>\$9,752.54                                                      |
| Transportation<br>Fundraising Expenditures<br>Fees and Subscriptions<br>Office<br>Miscellaneous                                       | \$3,080.44<br>\$27,410.96<br>\$537.93<br>\$9,752.54<br>\$175.00                                          |
| Transportation<br>Fundraising Expenditures<br>Fees and Subscriptions<br>Office<br>Miscellaneous<br>Travel                             | \$3,080.44<br>\$27,410.96<br>\$537.93<br>\$9,752.54<br>\$175.00<br>\$434.69                              |
| Transportation<br>Fundraising Expenditures<br>Fees and Subscriptions<br>Office<br>Miscellaneous<br>Travel<br>Faith House              | \$3,080.44<br>\$27,410.96<br>\$537.93<br>\$9,752.54<br>\$175.00<br>\$434.69<br>\$22,952.38               |
| Transportation<br>Fundraising Expenditures<br>Fees and Subscriptions<br>Office<br>Miscellaneous<br>Travel<br>Faith House<br>Donations | \$3,080.44<br>\$27,410.96<br>\$537.93<br>\$9,752.54<br>\$175.00<br>\$434.69<br>\$22,952.38<br>\$1,580.00 |