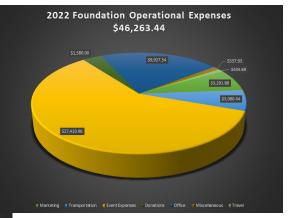

# **Financial Overview** Donations & Expenditures

| Community/Corporate & Charity Income                                                                                                  |                                                                                                          |
|---------------------------------------------------------------------------------------------------------------------------------------|----------------------------------------------------------------------------------------------------------|
|                                                                                                                                       |                                                                                                          |
| Individual Direct                                                                                                                     | 32,628.96                                                                                                |
| Individual Non-Direct                                                                                                                 | 111.15                                                                                                   |
| Corporate                                                                                                                             | 11,738.41                                                                                                |
| Civic Groups                                                                                                                          | 9,243.00                                                                                                 |
| Religious Organizations                                                                                                               | 1,000.00                                                                                                 |
| Fundraising                                                                                                                           | \$32,015.00                                                                                              |
| Foundations                                                                                                                           | \$15,000.00                                                                                              |
| Interest                                                                                                                              | 0.48                                                                                                     |
| Total Income                                                                                                                          | 101,737.00                                                                                               |
|                                                                                                                                       |                                                                                                          |
| Operational                                                                                                                           | Expenses                                                                                                 |
|                                                                                                                                       |                                                                                                          |
| Marketing                                                                                                                             | \$3,291.88                                                                                               |
| Marketing<br>Transportation                                                                                                           | \$3,291.88<br>\$3,080.44                                                                                 |
| ų                                                                                                                                     |                                                                                                          |
| Transportation                                                                                                                        | \$3,080.44                                                                                               |
| Transportation<br>Fundraising Expenditures                                                                                            | \$3,080.44<br>\$27,410.96                                                                                |
| Transportation<br>Fundraising Expenditures<br>Fees and Subscriptions                                                                  | \$3,080.44<br>\$27,410.96<br>\$537.93                                                                    |
| Transportation<br>Fundraising Expenditures<br>Fees and Subscriptions<br>Office                                                        | \$3,080.44<br>\$27,410.96<br>\$537.93<br>\$9,752.54                                                      |
| Transportation<br>Fundraising Expenditures<br>Fees and Subscriptions<br>Office<br>Miscellaneous                                       | \$3,080.44<br>\$27,410.96<br>\$537.93<br>\$9,752.54<br>\$175.00                                          |
| Transportation<br>Fundraising Expenditures<br>Fees and Subscriptions<br>Office<br>Miscellaneous<br>Travel                             | \$3,080.44<br>\$27,410.96<br>\$537.93<br>\$9,752.54<br>\$175.00<br>\$434.69                              |
| Transportation<br>Fundraising Expenditures<br>Fees and Subscriptions<br>Office<br>Miscellaneous<br>Travel<br>Faith House              | \$3,080.44<br>\$27,410.96<br>\$537.93<br>\$9,752.54<br>\$175.00<br>\$434.69<br>\$22,952.38               |
| Transportation<br>Fundraising Expenditures<br>Fees and Subscriptions<br>Office<br>Miscellaneous<br>Travel<br>Faith House<br>Donations | \$3,080.44<br>\$27,410.96<br>\$537.93<br>\$9,752.54<br>\$175.00<br>\$434.69<br>\$22,952.38<br>\$1,580.00 |